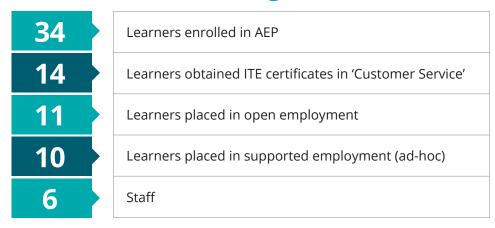

## Young Adults (18 years & above)

41 Adults enrolled in Adult Education Services

23 Adults supported in therapy programs

11 Adults placed in open employment

10 Adults placed in supported employment

**14** Adults attended training workshops