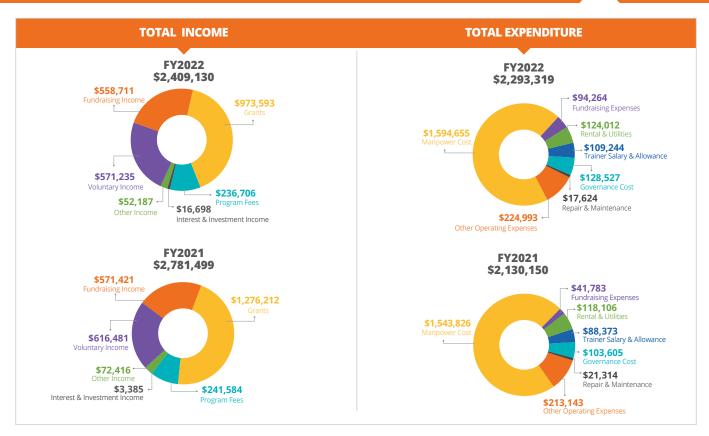

## Financials at a Glance

| Reserves                                                | FY2022      | FY2021      | Year-Over-Year Change |
|---------------------------------------------------------|-------------|-------------|-----------------------|
| Unrestricted Fund (A)                                   | \$5,283,232 | \$5,133,995 | \$149,237             |
| Restricted Fund                                         | \$177,550   | \$210,976   | (\$33,426)            |
| Total Reserves                                          | \$5,460,782 | \$5,344,971 | \$115,811             |
| Operating Expenditure for the Year (B)                  | \$2,293,319 | \$2,130,150 | \$163,169             |
| Ratio of Reserves to Annual Operating Expenditure (A/B) | 2.30 years  | 2.41 years  | (0.11) year           |

During the financial year, DSA registered a surplus of \$115,811 at the close of the financial year. There was no fund in deficit during the reporting period.

In view of the weak economic outlook, most of the income received from different streams were lower as compared to prior year. The Care & Share (C&S) Grant which ended on 31 March 2022, resulted in a significant decrease in grants received for the year. The amount of donations received by DSA also decreased by 2.2% from the preceding year. Overall, DSA's total income for 2022 decreased by 13.4% from 2021.

The Association consistently exercises prudence in spending, However, high expenses were incurred due to the full resumption of our centre programs and fundraising activities when the pandemic restrictions were lifted. The major financial transaction amounting to \$179,000 during the financial year was attributed to the renovation works carried out at DSA Centre and the Thrift Shop. DSA's total expenditure in 2022 increased by 7.7% from the preceding year.