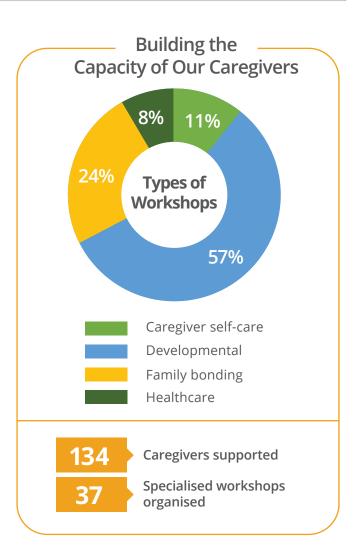

## Family Support Services (FSS)

134

Caregivers supported through a series of informative and support activities

8

Families supported by DSA's financial assistance schemes

\$16,209

Disbursed from DSA's financial assistance schemes to subsidise programs and services

Caregivers play a vital role in improving the quality of life for those who are dependent on them, and they help to promote independence, dignity, and self-esteem. FSS equips caregivers of persons with Down syndrome and/or other special needs with the knowledge, resources, and skills to enable them to make informed decisions and to empower them in their caregiving journey.

As the COVID-19 safe management measures eased further, we celebrated the reignition of in-person connections through the transition of online workshops to center-based workshops. FSS collaborated with healthcare professionals and other professionals from the sector to organise specialised workshops in the areas of legal, medical, and advocacy throughout the year to equip parents and caregivers with relevant xa to promote mental wellness and better support their children's development from infancy to adulthood.