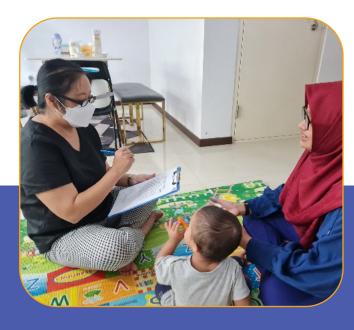

## **Infant Toddler Program (ITP)**

Clients served

Clients graduated from the program

- 6 Clients transited to mainstream Early Childhood Development Centre (ECDC)
- 7 Clients transited to Early Intervention Program for Infants & Children (EIPIC)

Staff

227

centre-based sessions

114

home visits

Since its inception in 2017, ITP has served 54 children and their families. ITP provides comprehensive early intervention and therapeutic services to assist children with Down syndrome and other special needs aged from birth to 48 months in making important developmental gains. Our goal is to maximise our children's developmental potential while minimising the long-term effects of developmental delays and learning challenges on themselves and families.

In tandem with the lifting of ECDC restrictions in January 2022, group sessions and home visits were resumed. The resumption presented valuable opportunities for DSA's team of early intervention teachers to work together with the family to strengthen the child's development and learning in everyday activities within a group setting and at home.