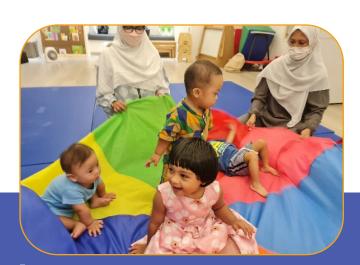

Parents and children participating in a Musical Parachute Game to build their social skills such as sharing and turn-taking.

Children engaging in a sensory integration activity with their parents.

"Thank you for the patience, time and effort spent to help Janice's growth and development. Thank you for believing in Janice and helping us believe in her abilities. She is always so happy in class!"