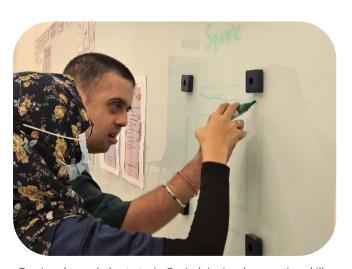

### A Head Start In Life

Estelle joined ITP at nine months. Her parents were determined not to allow the diagnosis of Down syndrome limit Estelle's education or the opportunity to live a full life. They believed that ITP was able to give Estelle a head start in life which would lay out the path of learning for her.

Estelle arrived at ITP each week excited, inspired, and curious. She was observed to be able to learn by modelling after her teachers. At ITP, her teachers and therapists helped to improve Estelle's gross motor skills such as crawling, walking and climbing down the stool as well as sensory play. Estelle's parents also received training and informative tips on how they could position her, facilitate movements, and meaningfully engage with her on a regular basis. With ample time and encouragement, Estelle could walk independently and was more adventurous to participate in sensory play with her hands and feet. Estelle flourished under the guidance of her dedicated teachers and the whole team. She has since graduated from ITP and is now attending an ECDC.