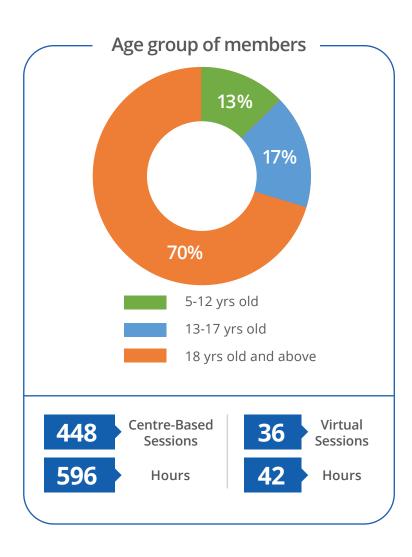

## **Enrichment Programs**

DSA conducts Enrichment Programs in the areas of Arts, Education, and Sports & Fitness for persons with Down syndrome and other special needs aged 5 years and above. The programs are designed to develop the capabilities of each individual and seek to achieve the following objectives: