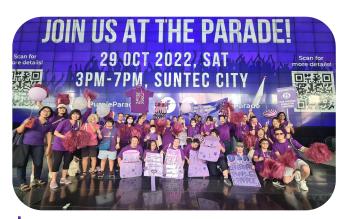

## The Purple Parade 2022 Most-Eco Friendly Contingent Award

On 29 October 2022, close to 60 members, caregivers, and staff from DSA participated in The Purple Parade's contingent walk to celebrate abilities and promote awareness for inclusivity. Our members