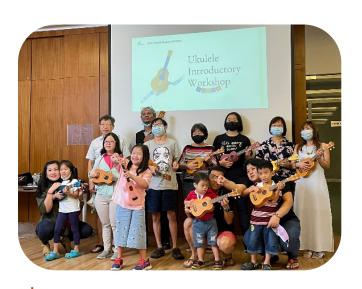

## An Ecosystem of **Holistic Support**

The Caregiver Support Group (CSG) aims to provide a holistic peer support ecosystem in DSA for caregivers of children with special needs. The group provides a safe environment for individuals to share their experiences in caregiving and gain access to information, skills, resources, and support within the community. The support group aims to provide emotional, social, and informational support to help caregivers cope with stress and lessen the feelings of isolation. In 2022, FSS hosted an Ukulele Introductory Workshop to encourage family bonding, particularly between siblings. Through these initiatives, we hope to create an ecosystem of holistic support for caregivers and strengthen their access to available resources within the community.

- Caregiver who attended CSG

Occupational therapist Ms Inthumanthi sharing on behaviour management with our caregivers.

The fun-filled session provided 20 beneficiaries, siblings, and caregivers a great family and sibling bonding opportunity through music!