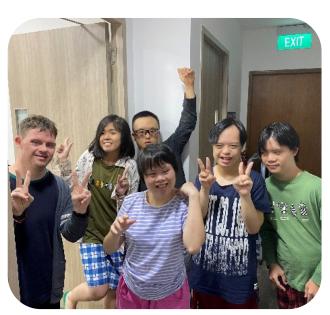

## "Our Lives, Our Voices" (OLOV)

A self-advocacy program jointly organised by Movement of the Intellectual Disabled of Singapore (MINDS) and DSA brought individuals with special needs through an introspective journey to explore their strengths and weaknesses, their likes and dislikes, and explore ways to communicate them to others.

OLOV self-advocates (2nd from left - Jaspreet Kaur Sekhon, Aurora Lui Hamons, Tan Ling Ling, Johannes Cheong and Allan Cai) participating in the Forum at WDSD 2022 alongside Minister Masagos Zulkifli (fourth from left) and DSA Advisor Dr Balbir Singh (first from left) and DSA Deputy Chairperson Li Shu Yun (first from right).