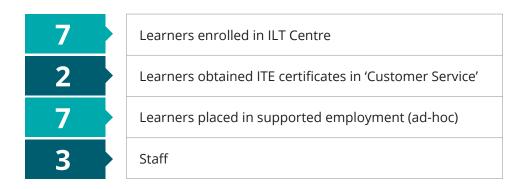

## Independent Living & Training (ILT) Centre

ILT Centre allows learners to practise daily living skills in a real-world setting. They are empowered to make their own decisions in everything they do such as buying lunches and taking care of the Centre. They practise money skills and social skills when buying

their food and learn to problem-solve. The program promotes the learners' independence by enhancing their capability for independent daily functioning.