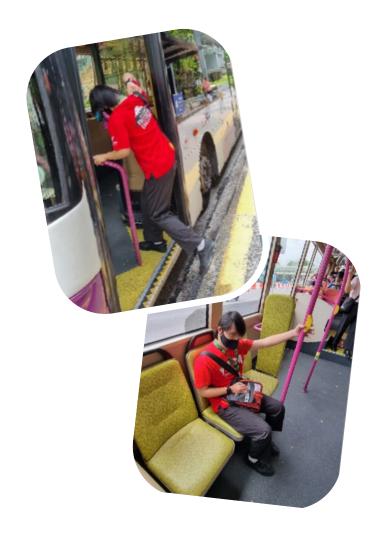

## **Travel Independence**

26-year-old Kenneth Tan has been attending ILT Centre for three years and has shown significant improvements. He has become more assertive in expressing his views and is more willing to explore new activities. He is also more committed to tasks such as cooking and cleaning and is enthusiastic about helping others. Our Lifestyle Educators collaborate closely with the learners and caregivers to promote the use of public transport as part of the program. Through training, learners are equipped with the knowledge, skills, and confidence. After months of training, Kenneth is more confident about using public transport and is able to identify his stop when taking the bus or train.