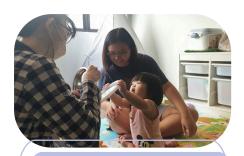

## **Early Start Family Program (ESFP)**

71

Families supported

To better equip parents of babies and toddlers with Down syndrome with resources, support, and information, DSA piloted ESFP in July 2021 with the funding received from President's Challenge 2021. Working together with speech and language therapists and physiotherapists, parents and caregivers develop skills to help their children overcome developmental delays and progress towards achieving their developmental milestones and building a strong foundation in their later years.