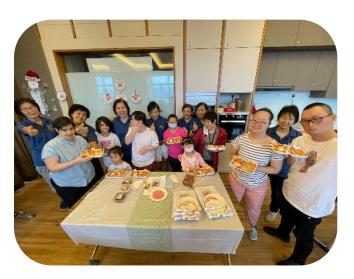

## An Ecosystem of **Holistic Support**

The Caregiver Support Group (CSG) aims to provide a holistic peer support ecosystem in DSA for caregivers of children with special needs. The group provides a safe environment for individuals to share their experiences in caregiving and gain access to information, skills, resources, and support within the community. The support group aims to provide emotional, social, and informational support to help caregivers cope with stress and lessen the feelings of isolation. In 2022, FSS hosted an Ukulele Introductory Workshop to encourage family bonding, particularly between siblings. Through these initiatives, we hope to create an ecosystem of holistic support for caregivers and strengthen their access to available resources within the community.