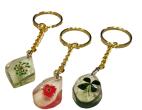

## ZIPPER POUCH (SMALL)

23.5cm x 11.5cm Cotton fabric Comes in 3 designs



### BRACELET

Elastic band + Beads Various designs





#### BOOKMARK

4.7cm x 15cm w/ lamination

\$1.00



# ZIPPER POUCH (LARGE)

20.3cm x 15.2cm Cotton fabric Comes in 3 designs

\$15.00

\$8.00



### **HEART KEYCHAIN**

7.5cm x 6.5cm Hama beads Various designs

\$2.00



### PRINTED SOCKS

Kids/Adults size 80% cotton, 20% nylon

\$12.00



#### FABRIC BOUND DIARY

22cm x 14cm Cotton fabric Comes in 3 designs

\$15.00



### **RESIN KEYCHAIN**

Dried flowers/leaves Various designs

\$2.00



#### ILLUSTRATED BOOK

My name is Alyssa. I have Down syndrome.

\$15.00



## TABLE RUNNER

33cm x 210cm Cotton fabric Comes in 3 designs

\$20.00



### MARBLED MUG

D8.2cm, H9.5cm Ceramic

\$8.00



# **BULK/CUSTOMISED PRODUCTS**

Customised products with commissioned artworks are available upon request. For more information, please email alicia@downsyndrome-singapore.org



# COASTERS (SET OF 4PCS)

10cmx 10cm MDF Artworks by 4 artists

\$15.00



# HAMA BEADS COASTER

8.5cm x 8.5cm Hama beads Various designs

\$3.00