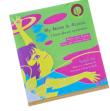

## ZIPPER POUCH (SMALL)

23.5cm x 11.5cm Cotton fabric Comes in 3 designs



### BRACELET

Elastic band + Beads Various designs





#### BOOKMARK

4.7cm x 15cm w/ lamination

\$1.00



# ZIPPER POUCH (LARGE)

20.3cm x 15.2cm Cotton fabric Comes in 3 designs

\$15.00

\$8.00



### **HEART KEYCHAIN**

7.5cm x 6.5cm Hama beads Various designs

\$2.00



### PRINTED SOCKS

Kids/Adults size 80% cotton, 20% nylon

\$12.00



#### FABRIC BOUND DIARY

22cm x 14cm Cotton fabric Comes in 3 designs

\$15.00



### **RESIN KEYCHAIN**

Dried flowers/leaves Various designs

\$2.00



#### ILLUSTRATED BOOK

My name is Alyssa. I have Down syndrome.

\$15.00



## TABLE RUNNER

33cm x 210cm Cotton fabric Comes in 3 designs

\$20.00



### MARBLED MUG

D8.2cm, H9.5cm Ceramic

\$8.00



# **BULK/CUSTOMISED PRODUCTS**

Customised products with commissioned artworks are available upon request. For more information, please email alicia@downsyndrome-singapore.org



# COASTERS (SET OF 4PCS)

10cmx 10cm MDF Artworks by 4 artists

\$15.00



# HAMA BEADS COASTER

8.5cm x 8.5cm Hama beads Various designs

\$3.00