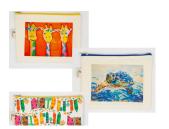

## ZIPPER POUCH (SMALL)

23.5cm x 11.5cm Cotton fabric Comes in 3 designs

# ZIPPER POUCH (LARGE)

20.3cm x 15.2cm Cotton fabric Comes in 3 designs

\$15.00

\$8.00