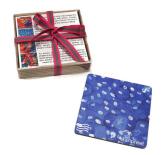

cm w/ lamination

\$1.00



# ZIPPER POUCH (LARGE)

20.3cm x 15.2cm Cotton fabric Comes in 3 designs

\$15.00

\$8.00



### **HEART KEYCHAIN**

7.5cm x 6.5cm Hama beads Various designs

\$2.00



### PRINTED SOCKS

Kids/Adults size 80% cotton, 20% nylon

\$12.00



#### FABRIC BOUND DIARY

22cm x 14cm Cotton fabric Comes in 3 designs

\$15.00



### **RESIN KEYCHAIN**

Dried flowers/leaves Various designs

\$2.00



#### ILLUSTRATED BOOK

My name is Alyssa. I have Down syndrome.

\$15.00



## TABLE RUNNER

33cm x 210cm Cotton fabric Comes in 3 designs

\$20.00



### MARBLED MUG

D8.2cm, H9.5cm Ceramic

\$8.00



# **BULK/CUSTOMISED PRODUCTS**

Customised products with commissioned artworks are available upon request. For more information, please email alicia@downsyndrome-singapore.org



# COASTERS (SET OF 4PCS)

10cmx 10cm MDF Artworks by 4 artists

\$15.00



# HAMA BEADS COASTER

8.5cm x 8.5cm Hama beads Various designs

\$3.00