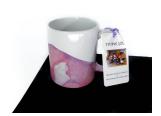

## ZIPPER POUCH (SMALL)

23.5cm x 11.5cm Cotton fabric Comes in 3 designs



### BRACELET

Elastic band + Beads Various designs





#### BOOKMARK

4.7cm x 15cm w/ lamination

\$1.00



# ZIPPER POUCH (LARGE)

20.3cm x 15.2cm Cotton fabric Comes in 3 designs

\$15.00

\$8.00



### **HEART KEYCHAIN**

7.5cm x 6.5cm Hama beads Various designs

\$2.00



### PRINTED SOCKS

Kids/Adults size 80% cotton, 20% nylon

\$12.00



#### FABRIC BOUND DIARY

22cm x 14cm Cotton fabric Comes in 3 designs

\$15.00



### **RESIN KEYCHAIN**

Dried flowers/leaves Various designs

\$2.00



#### ILLUSTRATED BOOK

My name is Alyssa. I have Down syndrome.

\$15.00



## TABLE RUNNER

33cm x 210cm Cotton fabric Comes in 3 designs

\$20.00



### MARBLED MUG

D8.2cm, H9.5cm Ceramic

\$8.00



# **BULK/CUSTOMISED PRODUCTS**

Customised products with commissioned artworks are available upon request. For more information, please email alicia@downsyndrome-singapore.org



# COASTERS (SET OF 4PCS)

10cmx 10cm MDF Artworks by 4 artists

\$15.00



# HAMA BEADS COASTER

8.5cm x 8.5cm Hama beads Various designs

\$3.00