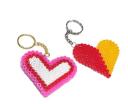

## ZIPPER POUCH (SMALL)

23.5cm x 11.5cm Cotton fabric Comes in 3 designs



### BRACELET

Elastic band + Beads Various designs





#### BOOKMARK

4.7cm x 15cm w/ lamination

\$1.00



# ZIPPER POUCH (LARGE)

20.3cm x 15.2cm Cotton fabric Comes in 3 designs

\$15.00

\$8.00



### **HEART KEYCHAIN**

7.5cm x 6.5cm Hama beads Various designs

\$2.00



### PRINTED SOCKS

Kids/Adults size 80% cotton, 20% nylon

\$12.00



#### FABRIC BOUND DIARY

22cm x 14cm Cotton fabric Comes in 3 designs

\$15.00



### **RESIN KEYCHAIN**

Dried flowers/leaves Various designs

\$2.00



#### ILLUSTRATED BOOK

My name is Alyssa. I have Down syndrome.

\$15.00



## TABLE RUNNER

33cm x 210cm Cotton fabric Comes in 3 designs

\$20.00



### MARBLED MUG

D8.2cm, H9.5cm Ceramic

\$8.00



# **BULK/CUSTOMISED PRODUCTS**

Customised products with commissioned artworks are available upon request. For more information, please email alicia@downsyndrome-singapore.org



# COASTERS (SET OF 4PCS)

10cmx 10cm MDF Artworks by 4 artists

\$15.00



# HAMA BEADS COASTER

8.5cm x 8.5cm Hama b